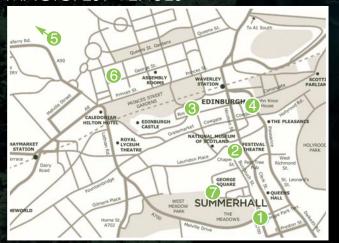

#### MAGICFEST VENUES

#### ALL SEATING IS UNRESERVED

(except for the Gala show at the Festival Theatre) If you require access for a wheelchair user, please inform the Box Office at time of booking.

Summerhall 1 Summerhall, Edinburgh, EH9 1PL

Festival Theatre 13-29 Nicholson Street, Edinburgh, EH8 9FT

**Quaker Meeting House** 7 Victoria Terrace, Edinburgh, EH1 1JL

**Scottish Storytelling Centre** 43-45 High Street, Edinburgh, EH1 1SR

**Lauriston Castle** 2a Cramond Rd South, Davidson's Mains, Edinburgh, EH4 5QD

125 George St, Edinburgh, Midlothian EH2 4JN7

**George Square Theatre** University of Edinburgh, George Square, Edinburgh, EH8 9LD